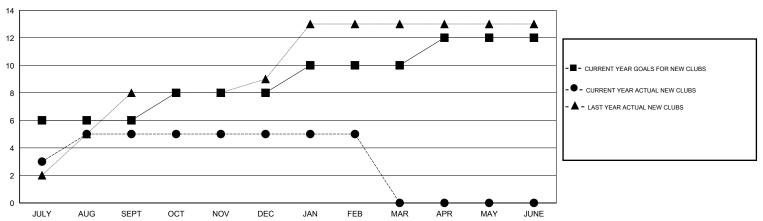

### GOALS AND ACTUAL NEW CLUBS CUMULATIVE

## GMT: Mahesh Pasqual LOCATION INDIA GMT CA 6

|                                        | •                |           |                  |                  |  |  |  |
|----------------------------------------|------------------|-----------|------------------|------------------|--|--|--|
|                                        |                  | Clubs     |                  |                  |  |  |  |
| RESULTS FOR 2015-2016                  |                  |           |                  |                  |  |  |  |
| QUARTER                                | NEW CLUB<br>GOAL | NEW CLUBS | DROPPED<br>CLUBS | NET<br>GAIN/LOSS |  |  |  |
| JULY/AUG/SEPT                          | 6                | 5<br>0    | 0                | 5<br>-1          |  |  |  |
| OCT/NOV/DEC  JAN/FEB/MAR  APR/MAY/JUNE | 2                | 0         | 0                | 0                |  |  |  |
| I                                      |                  |           |                  |                  |  |  |  |