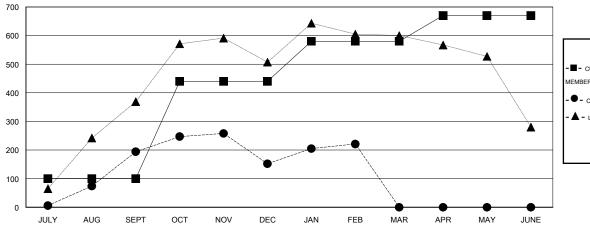

#### GOALS AND ACTUAL MEMBERS CUMULATIVE

| -=-  | CURRENT YEAR GOALS FOR NEW |
|------|----------------------------|
| мемв | ERS                        |

CURRENT YEAR ACTUAL MEMBERS
 LAST YEAR ACTUAL MEMBERS

| Members               |                    |                                     |                    |                  |  |  |  |
|-----------------------|--------------------|-------------------------------------|--------------------|------------------|--|--|--|
| RESULTS FOR 2015-2016 |                    |                                     |                    |                  |  |  |  |
| QUARTER               | NEW MEMBER<br>GOAL | CHARTER AND<br>NEW MEMBERS<br>ADDED | DROPPED<br>MEMBERS | NET<br>GAIN/LOSS |  |  |  |
| JULY/AUG/SEPT         | 100                | 434                                 | 240                | 194              |  |  |  |
| OCT/NOV/DEC           | 340                | 153                                 | 195                | -42              |  |  |  |
| JAN/FEB/MAR           | 140                | 122                                 | 53                 | 69               |  |  |  |
| APR/MAY/JUNE          | 90                 | 0                                   | 0                  | 0                |  |  |  |